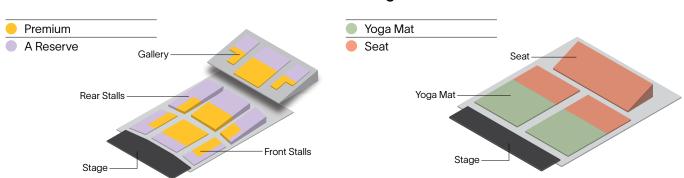

|

### 5. Delivery method

→ Please specify how you would like to receive your tickets. A handling fee applies to any tickets that the ASO will print and handle.

 $\Box$  E-TICKETS (receive in your inbox 2-6 days prior to each event – can be printed at home or shown on mobile device) – FREE

 $\Box$  STANDARD MAIL – \$2.50 handling fee, per person

□ HOLD AT BOX OFFICE (collect prior to each performance at the applicable venue Box Office) – \$2.50 handling fee, per person

# Venue Maps

## Adelaide Town Hall

- Premium
- A Reserve
- B Reserve
- C Reserve (Restricted view)





### **Entertainment Centre Arena**

| Premium   |  |
|-----------|--|
| A Reserve |  |
| B Reserve |  |
| C Reserve |  |
|           |  |

Seating reserves vary. Check during purchase.





## Elder Hall

### **Grainger Studio**