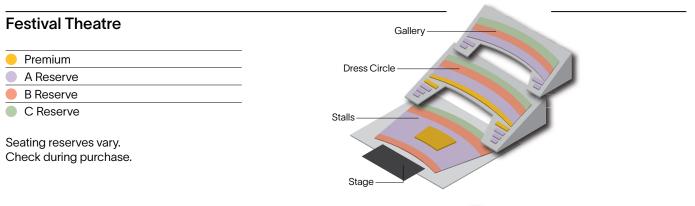

### **Entertainment Centre Arena**

| Premium   |  |
|-----------|--|
| A Reserve |  |
| B Reserve |  |
| C Reserve |  |
|           |  |

Seating reserves vary. Check during purchase.