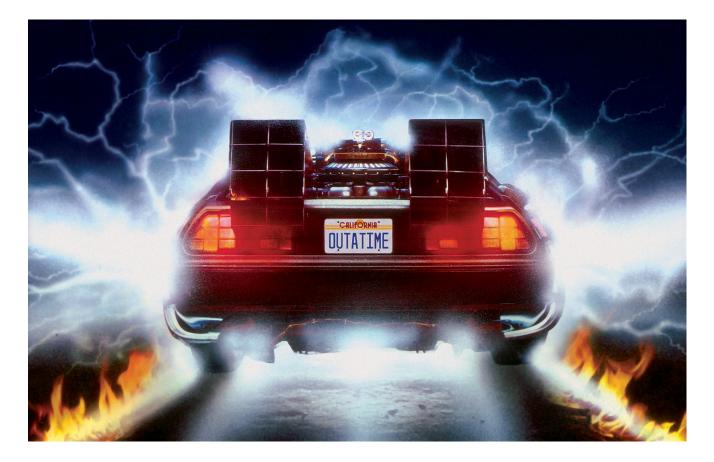

## Back to the Future *in Concert*

Recharge your flux capacitor... and get ready to celebrate this unforgettable movie classic as you've never seen and heard it before! Join Marty McFly (Michael J. Fox), Doc Brown (Christopher Lloyd) and a time traveling DeLorean for the adventure of a lifetime as they travel to the past, present and future, setting off a timeshattering chain reaction that disrupts the space-time continuum!

Experience the thrill of *Back to the Future* on a giant screen, accompanied by the full Adelaide Symphony Orchestra performing Alan Silvestri's dazzling musical score live. Audiences will also be in for an exclusive treat: twenty minutes of brand-new music added to the film's score by award-winning composer Silvestri!

UNIVERSAL MAMBLIN

© Universal City Studios LLC and Amblin Entertainment, Inc. All Rights Reserved.

Adelaide Symphony Orchestra Nicholas Buc Conductor

#### NOVEMBER

Sat 15, 7pm Adelaide Entertainment Centre Arena