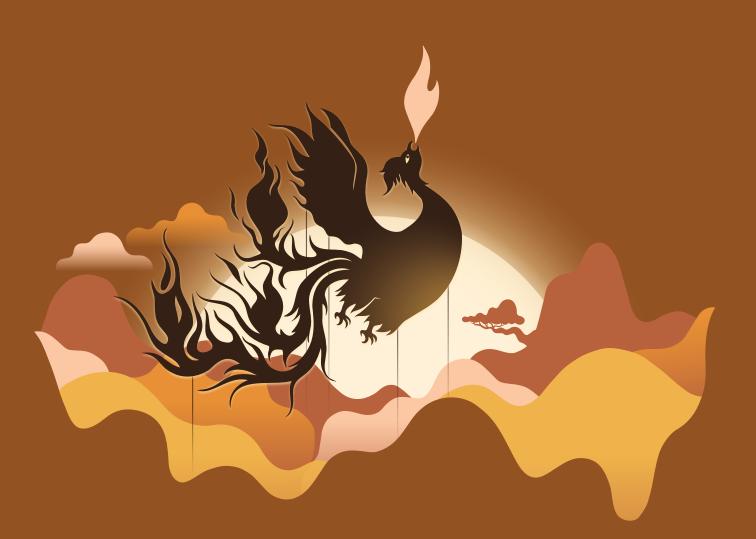

## Tale of the Fire Phoenix

Let your imagination take flight with the *Tale of the Fire Phoenix*! Ancient Chinese mythology unfolds through shadow puppetry, narration and music in this charming family performance. Each character soars to life with its own unique musical theme and the enchanting sounds of the Guzheng, a traditional Chinese instrument. Join in on the storytelling of a beautiful forest facing a devastating drought and the courageous Fire Phoenix who risks everything to bring the rain.

Suitability 6+ years

Luke Dollman Conductor Zhao Liang Guzheng & Curator

## MARCH

Sat 22, 1.30pm & 3pm Relaxed Session—Sat 22, 10am **Grainger Studio** 